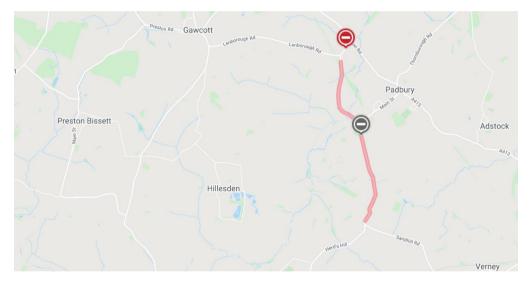

Full closure on Lenborough Road and two-way signals at London Road/Buckingham Road junction from 01/02/2021 to 14/02/2021:

| uicksharp 🛛 Quest I | Hardware 😋           |               |              |
|---------------------|----------------------|---------------|--------------|
| Probox Systems 😋    |                      |               |              |
| d Lenb              | orough Rd Ashby Logs | Lenborough Rd |              |
|                     |                      |               | Lenborough , |