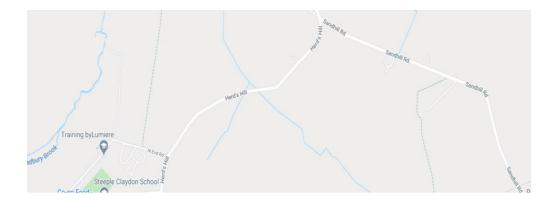

## EWR Traffic Management Updates:

Queen Catherine Road, Steeple Claydon will be closed from 06/01/2021 to 05/02/2021:



Steeple Claydon Road/ Ox Lane Road, Padbury will be closed from 06/01/2021 to 17/02/2021:



Full closure on Lenborough Road and two-way signals at London Road/Buckingham Road junction from 01/02/2021 to 14/02/2021:

| uicksharp 🛛 Quest I | Hardware 😋           |               |              |
|---------------------|----------------------|---------------|--------------|
| Probox Systems 😋    |                      |               |              |
| d Lenb              | orough Rd Ashby Logs | Lenborough Rd |              |
|                     |                      |               | Lenborough , |

Herds Hill will be closed from 08/02/2021 to 01/03/2021: