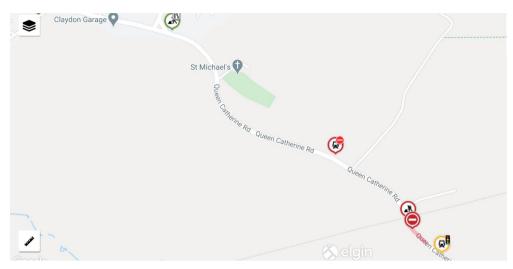

## EWR Traffic Management Updates:

Queen Catherine Road, Steeple Claydon will be closed from 06/01/2021 to 05/02/2021:

Steeple Claydon Road/ Ox Lane Road, Padbury will be closed from 06/01/2021 to 17/02/2021: